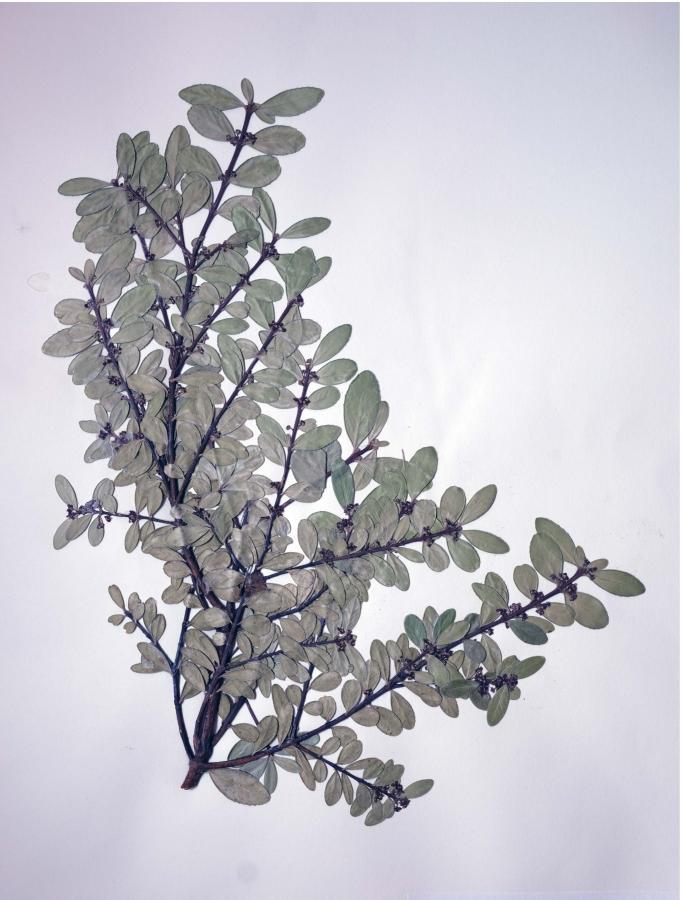

Paxistima myrsinites (Pursh) Raf.

Family: Celastraceae
Common name: Oregon boxwood
Location: South side of Manti Canyon Rd. Elevation 2278 m.
Sanpete County, UT, USA (N 39.2550° W 111.5444°)
Habitat: Spruce/Fir over-story with Ribes cereum near Yearns
Reservoir up Manti Canyon.
Details: Red flowers.
Collected by: Sara Germain, May 2015

## Paxistima myrsinites (Pursh) Raf.

Family: Celastraceae
Common name: Oregon boxwood
Location: South side of Manti Canyon Rd. Elevation 2278 m.
Sanpete County, UT, USA (N 39.2550° W 111.5444°)
Habitat: Spruce/Fir over-story with Ribes cereum near Yearns
Reservoir up Manti Canyon.
Details: Red flowers.
Collected by: Sara Germain, May 2015