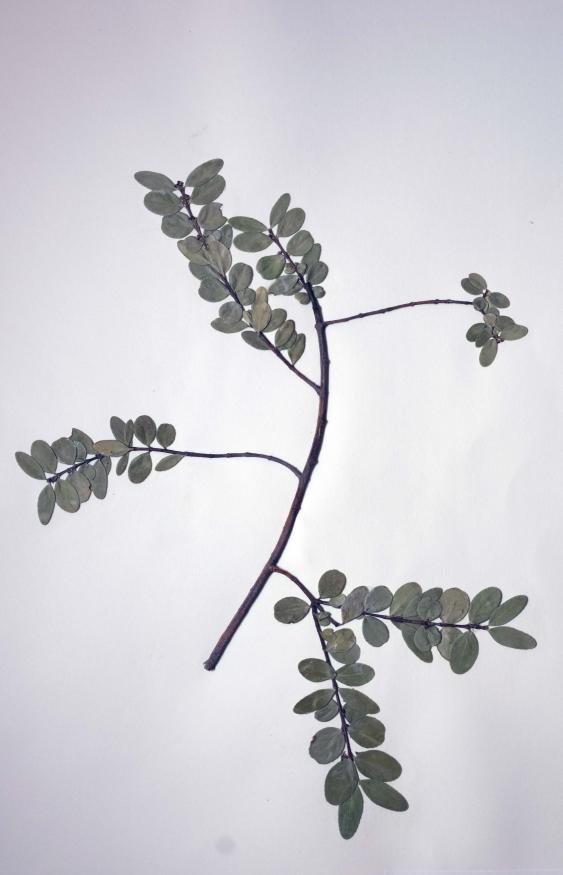

Paxistima myrsinites (Pursh) Raf.

Family: Celastraceae
Common name: Oregon boxwood
Location: South side of Manti Canyon Rd. Elevation 2278 m.
Sanpete County, UT, USA (N 39.2550° W 111.5444°)
Habitat: Spruce/Fir over-story with Ribes cereum near Yearns
Reservoir up Manti Canyon.
Details: Red flowers.
Collected by: Sara Germain, May 2015

## Paxistima myrsinites (Pursh) Raf.

Family: Celastraceae
Common name: Oregon boxwood
Location: South side of Manti Canyon Rd. Elevation 2278 m.
Sanpete County, UT, USA (N 39.2550° W 111.5444°)
Habitat: Spruce/Fir over-story with Ribes cereum near Yearns
Reservoir up Manti Canyon.
Details: Red flowers.
Collected by: Sara Germain, May 2015